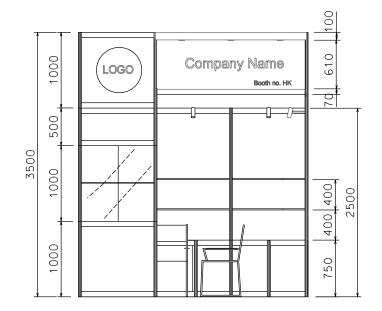

Company Logo

Tall showcase in beige sticker lamination, 1 layer of glass shelf, 2x 7W LED downlights

Lockable cabinet in beige

FRONT ELEVATION

| OTES UNLESS OTHERWISE SPECIF | IED ALL DIMENSIONS ARE IN MM. | REVISION<br>27-03-2025 . |
|------------------------------|-------------------------------|--------------------------|
|                              |                               |                          |
|                              |                               |                          |
|                              |                               |                          |