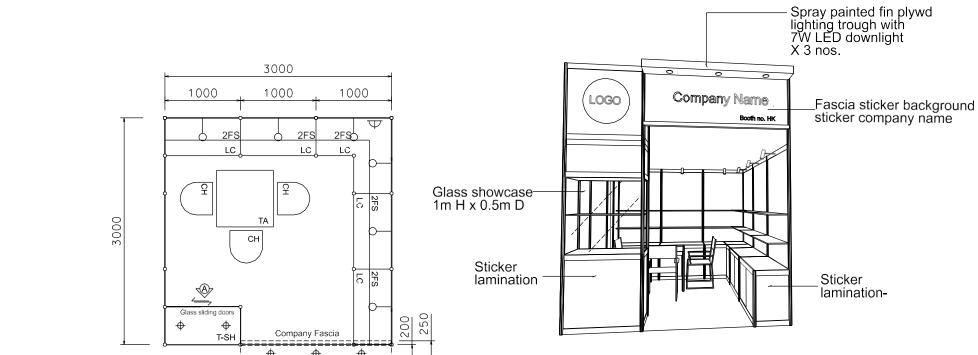

## For Home InStyle only

**BOOTH SPECIFICATION** 

Respect Respect M3152 M3197

PLAN

Booth 2011\SD\SD-Layouts\SD-A layout\REFERENCE\_FOR\_HomeInstyle.dgn

FILE PATH - I:\a-Booth drawing\Local Fair

2000

1000

sticker lamination (1mL x 0.5mD x 0.75mH) Wooden shelf (flat) 12 (1mL x 0.3mD) Square meeting table (0.7m X0.7m x 0.75mH) 1 3 Black leather chair 13W LED Lamp Longarmed 6 Spotlight (yellow) 7W LED light 3 Φ (for fascia) 500w Square pin 1 power socket