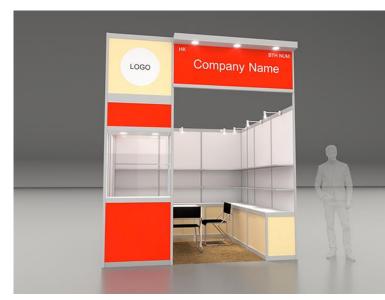

Company Logo

Tall showcase in beige sticker lamination, 1 layer of glass shelf, 2x 7W LED downlights

Lockable cabinet in beige

FRONT ELEVATION

| OTES UNLESS OTHERWISE SPECIF | IED ALL DIMENSIONS ARE IN MM. | REVISION<br>27-03-2025 . |
|------------------------------|-------------------------------|--------------------------|
|                              |                               |                          |
|                              |                               |                          |
|                              |                               |                          |