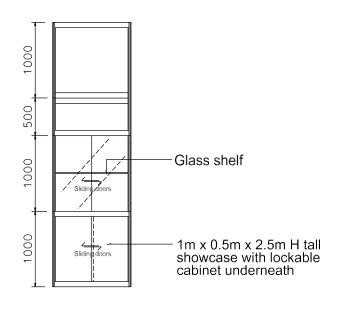

Company Logo

Tall showcase in beige sticker lamination, 1 layer of glass shelf, 2x 7W LED downlights

Lockable cabinet in beige

FRONT ELEVATION

| OTES UNLESS OTHERWISE SPECIF | IED ALL DIMENSIONS ARE IN MM. | REVISION<br>27-03-2025 . |
|------------------------------|-------------------------------|--------------------------|
|                              |                               |                          |
|                              |                               |                          |
|                              |                               |                          |