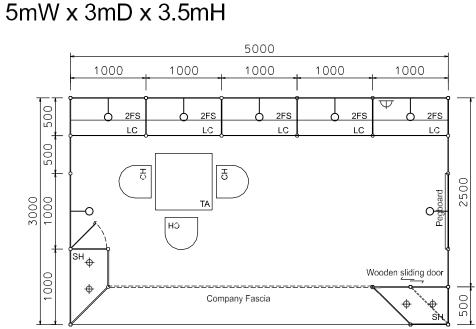

SD-E-W15

REVISION

16-07-2009 20-01-2010 08-03-2019

FRONT ELEVATION

| BOOTH SPECIFICATION |                                                                                                                          |    |
|---------------------|--------------------------------------------------------------------------------------------------------------------------|----|
| <b>♦</b> SH         | Front glass showcase in sticker lamination with white wooden swing door. 2 x 7W LED downlight (1m W x 0.5mD x 2.5m H)    | 1  |
| <b>⊕ ⊕</b> SH       | Front glass showcase in sticker lamination with white wooden sliding doors. 2 x 7W LED downlight (1m W x 0.5mD x 2.5m H) | 1  |
| LC                  | Lockable cabinet (1mL x 0.5mD x 0.75mH)                                                                                  | 5  |
| FS                  | Wooden shelf (flat)<br>(1mL x 0.3mD)                                                                                     | 10 |
| Pegboard            | Pegboard with 30 hooks (1mW x 2.5mH)                                                                                     | 1  |
| TA                  | Square meeting table (0.7m X0.7m x 0.75mH)                                                                               | 1  |
| СН                  | Black leather chair                                                                                                      | 3  |
| 0—                  | Longarmed spotlight w/13 watt LED lamp (yellow)                                                                          | 7  |
| Ф                   | 500w Square pin<br>power socket                                                                                          | 1  |