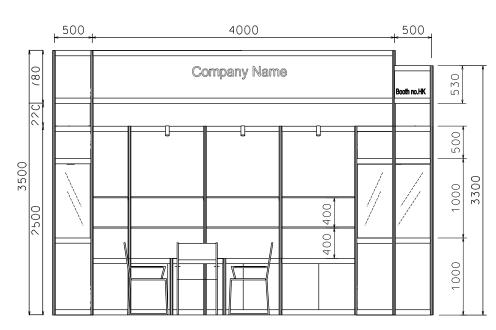

SD-E-W15

REVISION

16-07-2009 20-01-2010 08-03-2019

FRONT ELEVATION

| BOOTH SPECIFICATION |                                                                                                                          |    |
|---------------------|--------------------------------------------------------------------------------------------------------------------------|----|
| <b>♦</b> SH         | Front glass showcase in sticker lamination with white wooden swing door. 2 x 7W LED downlight (1m W x 0.5mD x 2.5m H)    | 1  |
| <b>⊕ ⊕</b> SH       | Front glass showcase in sticker lamination with white wooden sliding doors. 2 x 7W LED downlight (1m W x 0.5mD x 2.5m H) | 1  |
| LC                  | Lockable cabinet (1mL x 0.5mD x 0.75mH)                                                                                  | 5  |
| FS                  | Wooden shelf (flat)<br>(1mL x 0.3mD)                                                                                     | 10 |
| Pegboard            | Pegboard with 30 hooks (1mW x 2.5mH)                                                                                     | 1  |
| TA                  | Square meeting table (0.7m X0.7m x 0.75mH)                                                                               | 1  |
| СН                  | Black leather chair                                                                                                      | 3  |
| 0—                  | Longarmed spotlight w/13 watt LED lamp (yellow)                                                                          | 7  |
| Ф                   | 500w Square pin<br>power socket                                                                                          | 1  |