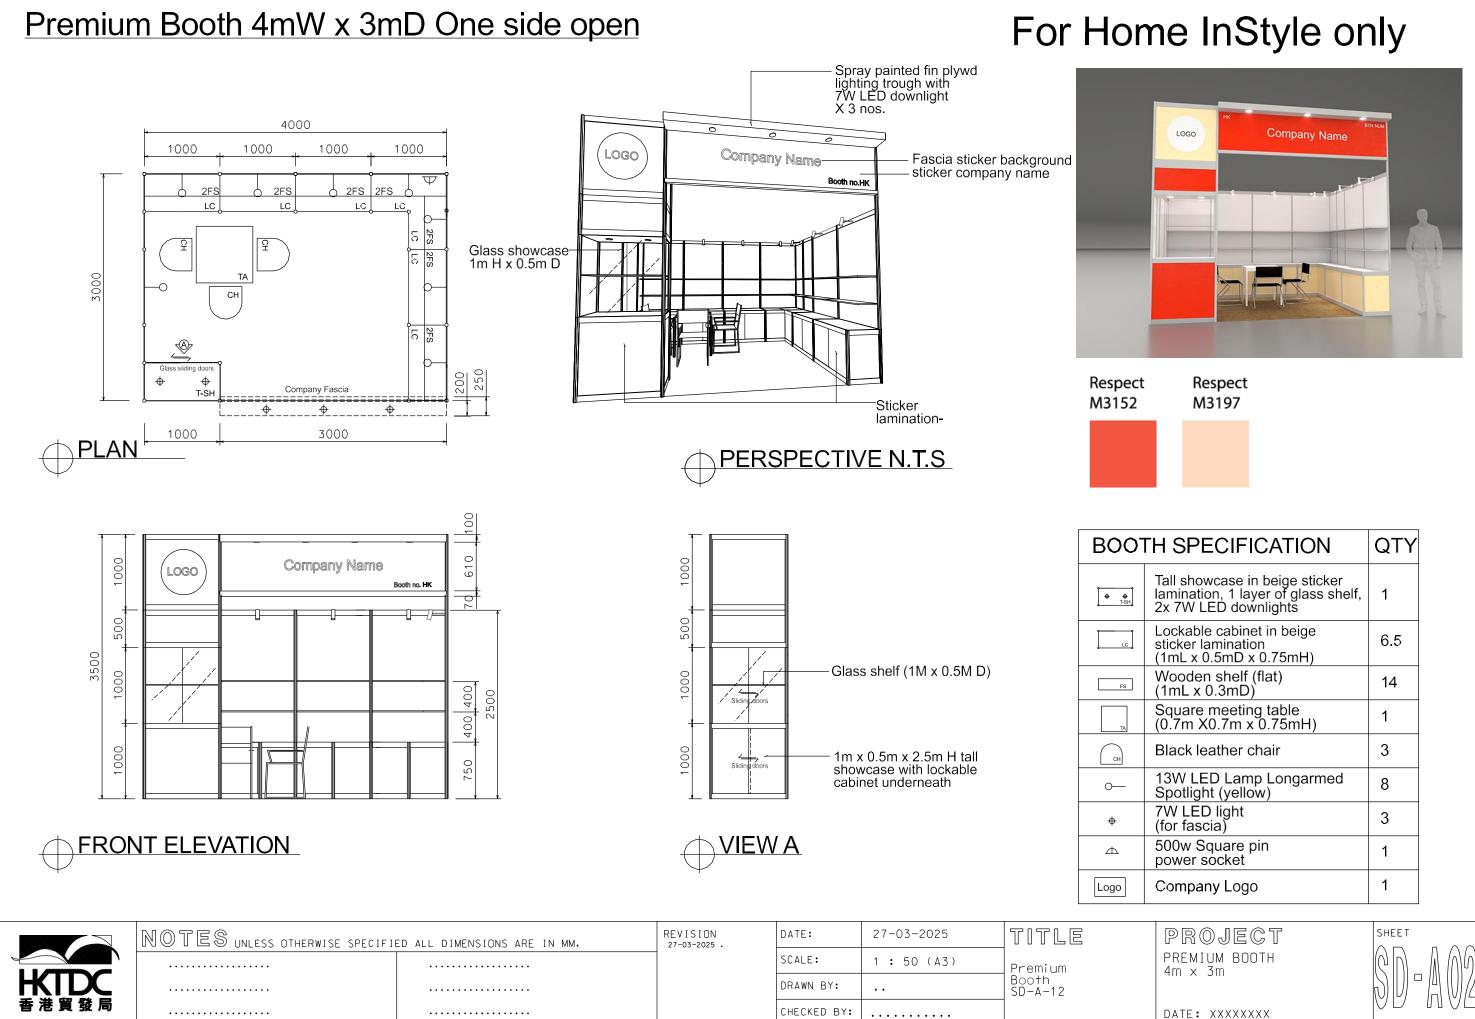

| 2x 7W LED downlights     Lockable cabinet in beige sticker lamination (1mL x 0.5mD x 0.75mH)     Wooden shelf (flat) (1mL x 0.3mD)     Square meeting table (0.7m X0.7m x 0.75mH)     Dlack leather sheir                                                                                                            | 0         | TH SPECIFICATION                                                                              | QTY |
|----------------------------------------------------------------------------------------------------------------------------------------------------------------------------------------------------------------------------------------------------------------------------------------------------------------------|-----------|-----------------------------------------------------------------------------------------------|-----|
| sticker lamination<br>(1mL x 0.5mD x 0.75mH)   0.5     Wooden shelf (flat)<br>(1mL x 0.3mD)   14     Square meeting table<br>(0.7m X0.7m x 0.75mH)   1     Black leather chair   3     13W LED Lamp Longarmed<br>Spotlight (yellow)   8     7W LED light<br>(for fascia)   3     500w Square pin<br>power socket   1 | ⊕<br>T-SH | Tall showcase in beige sticker<br>lamination, 1 layer of glass shelf,<br>2x 7W LED downlights | 1   |
| Square meeting table<br>(0.7m X0.7m x 0.75mH)1Black leather chair313W LED Lamp Longarmed<br>Spotlight (yellow)87W LED light<br>(for fascia)3500w Square pin<br>power socket1                                                                                                                                         | LC        | sticker lamination                                                                            | 6.5 |
| [m]   (0.7m X0.7m x 0.75mH)   1     Black leather chair   3     -   13W LED Lamp Longarmed<br>Spotlight (yellow)   8     7W LED light<br>(for fascia)   3     500w Square pin<br>power socket   1                                                                                                                    | FS        | Wooden shelf (flat)<br>(1mL x 0.3mD)                                                          | 14  |
| 13W LED Lamp Longarmed<br>Spotlight (yellow) 8   7W LED light<br>(for fascia) 3   500w Square pin<br>power socket 1                                                                                                                                                                                                  | ТА        | Square meeting table<br>(0.7m X0.7m x 0.75mH)                                                 | 1   |
| 13W LED Lamp Longarmed<br>Spotlight (yellow)   8     7W LED light<br>(for fascia)   3     500w Square pin<br>power socket   1                                                                                                                                                                                        | ì         | Black leather chair                                                                           | 3   |
| (for fascia) 5   500w Square pin<br>power socket 1                                                                                                                                                                                                                                                                   |           | 13W LED Lamp Longarmed<br>Spotlight (yellow)                                                  | 8   |
| power socket                                                                                                                                                                                                                                                                                                         |           | 7W LED light<br>(for fascia)                                                                  | 3   |
| Company Logo 1                                                                                                                                                                                                                                                                                                       |           |                                                                                               | 1   |
|                                                                                                                                                                                                                                                                                                                      | )         | Company Logo                                                                                  | 1   |

| PROJECT                  |  |
|--------------------------|--|
| PREMIUM BOOTH<br>4m × 3m |  |
|                          |  |

DATE: XXXXXXXX