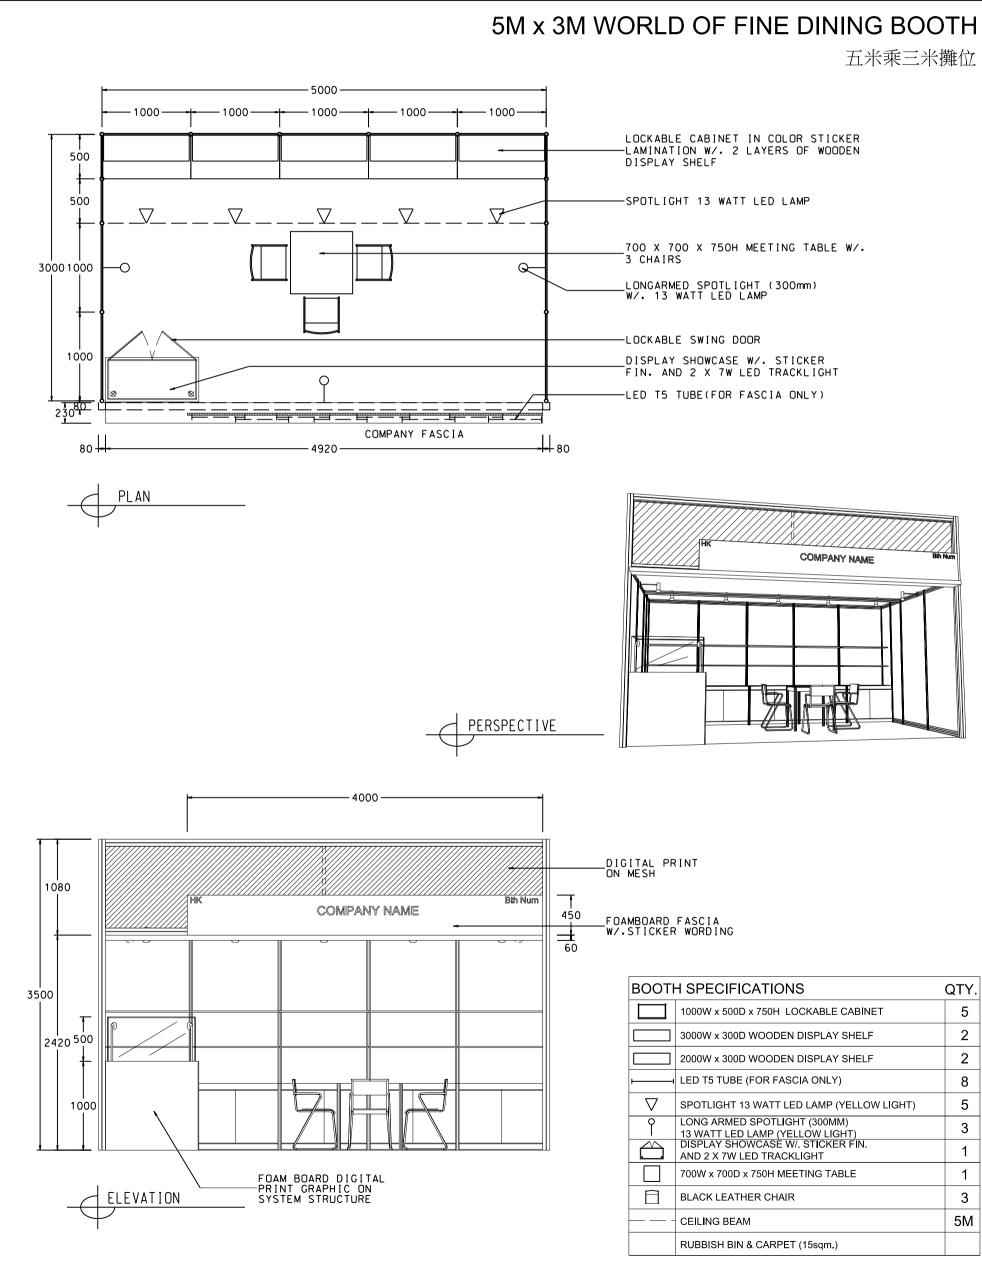

| BOOTH SPECIFICATIONS |                                                                 | QTY. |
|----------------------|-----------------------------------------------------------------|------|
|                      | 1000W x 500D x 750H LOCKABLE CABINET                            | 5    |
|                      | 3000W x 300D WOODEN DISPLAY SHELF                               | 2    |
|                      | 2000W x 300D WOODEN DISPLAY SHELF                               | 2    |
| <b></b>              | LED T5 TUBE (FOR FASCIA ONLY)                                   | 8    |
| $\bigtriangledown$   | SPOTLIGHT 13 WATT LED LAMP (YELLOW LIGHT)                       | 5    |
| Ŷ                    | LONG ARMED SPOTLIGHT (300MM)<br>13 WATT LED LAMP (YELLOW LIGHT) | 3    |
| $\bigcirc$           | DISPLAY SHOWCASE W/. STICKER FIN.<br>AND 2 X 7W LED TRACKLIGHT  | 1    |
|                      | 700W x 700D x 750H MEETING TABLE                                | 1    |
|                      | BLACK LEATHER CHAIR                                             | 3    |
|                      | CEILING BEAM                                                    | 5M   |
|                      | RUBBISH BIN & CARPET (15sqm.)                                   |      |

\*The Hong Kong Trade Development Council reserves the right to change the configuration if necessary. \*如有需要,香港貿易發展局有權更改攤位結構・