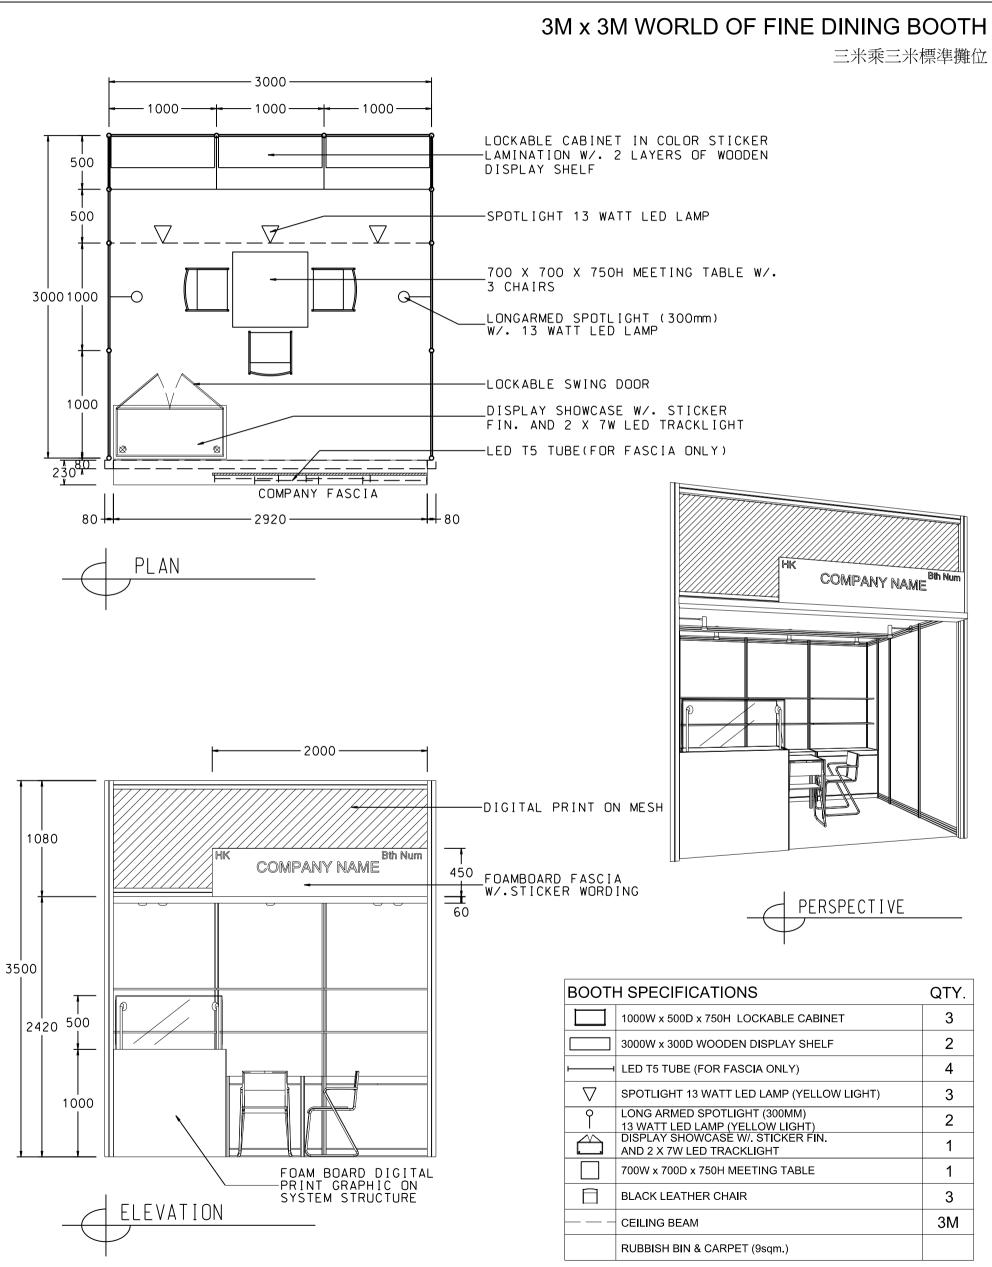

| BOOTH SPECIFICATIONS |                                                                 | QTY. |
|----------------------|-----------------------------------------------------------------|------|
|                      | 1000W x 500D x 750H LOCKABLE CABINET                            | 3    |
|                      | 3000W x 300D WOODEN DISPLAY SHELF                               | 2    |
| <b></b>              | LED T5 TUBE (FOR FASCIA ONLY)                                   | 4    |
| $\bigtriangledown$   | SPOTLIGHT 13 WATT LED LAMP (YELLOW LIGHT)                       | 3    |
| Ŷ                    | LONG ARMED SPOTLIGHT (300MM)<br>13 WATT LED LAMP (YELLOW LIGHT) | 2    |
| $\bigcirc$           | DISPLAY SHOWCASÈ W/. STICKER FIN.<br>AND 2 X 7W LED TRACKLIGHT  | 1    |
|                      | 700W x 700D x 750H MEETING TABLE                                | 1    |
|                      | BLACK LEATHER CHAIR                                             | 3    |
|                      | CEILING BEAM                                                    | 3M   |
|                      | RUBBISH BIN & CARPET (9sqm.)                                    |      |

\*The Hong Kong Trade Development Council reserves the right to change the configuration if necessary. \*如有需要,香港貿易發展局有權更改攤位結構